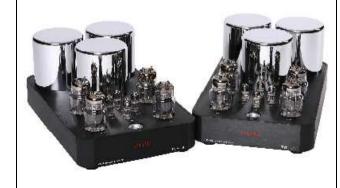

## Typhon

The Typhon offers a true balanced operation with the ability to drive also difficult loads effortlessly.

A solid deep bass with the high dynamic power, life-like realism and frequency extension opens a new sound performance quality in its price class.