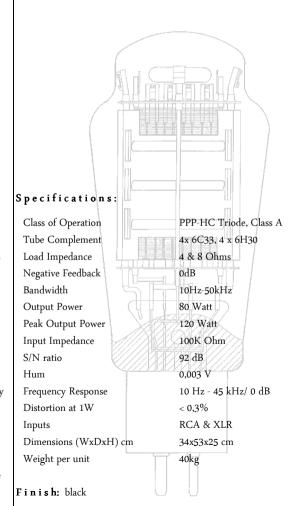

## Typhon

The Typhon offers a true balanced operation with the ability to drive also difficult loads effortlessly.

A solid deep bass with the high dynamic power, life-like realism and frequency extension opens a new sound performance quality in its price class.