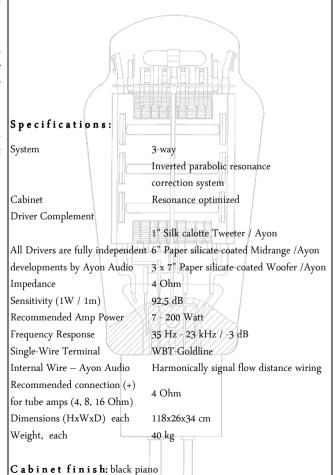

The Heron achieved all this targets and more by integrating custom designed and manufactured drivers with strictly selected premium crossover components and wiring, painstaking tuning of details and a beautifully finished, advanced "Inverted parabolic resonance correction system" cabinet.