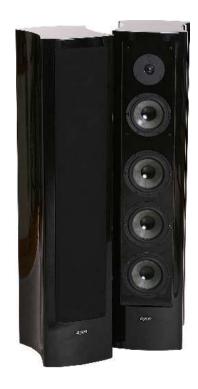

## Heron

Prestige Series

The design goal for the Heron was to combine our trademark like open and highly dynamic sound projection, tonal subtly and holographic sound field.

Tube amplifier friendly efficiency, impedance curve and phase fidelity are self-evident for this speaker too.

The Heron achieved all this targets and more by integrating custom designed and manufactured drivers with strictly selected premium crossover components and wiring, painstaking tuning of details and a beautifully finished, advanced "Inverted parabolic resonance correction system" cabinet.

Quickly recognized by the market as a truly outstanding design, the Heron offer a unique package of technological and sonic virtues which is simply not available elsewhere at their price point.