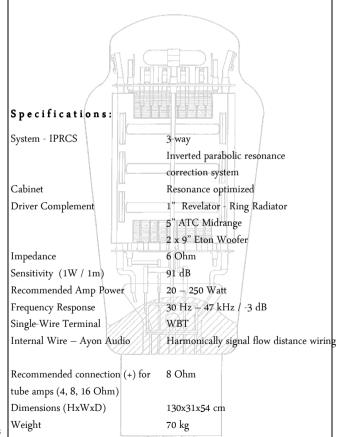

## Ayon Loudspeaker Design

Ayon loudspeakers are designed to provide open, dynamic, lifelike sound, powerful bass, highly detailed ambient retrieval and tonal neutrality.

Combining high efficiency, linear impedance behaviour and minimal phase distortion, they are equally suited for single-ended triode, tube or transistor amplification. Synergistic design solutions and perfect craftsmanship make them outstanding in more than one regard.

Innovative technologies, advanced design and the best available components have been combined by our skilled designers to create loudspeakers which embody "The New Age of Sound" in audio technology.

The combination of highest quality components, technological breakthroughs and uncompromising manufacturing standards represent a unique price/performance ratio on the market.