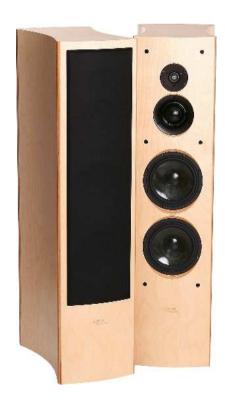

## Condor

Master Series

The Condor is a non-compromising speaker system designed to reproduce the ambiance of concert halls, "live" performances and high quality studio recordings with striking realism in your home.

This design takes advantage of the ultra-low distortion and wide bandwidth of the individual drivers to achieve stunning resolution and transparency.

A remarkable reproduction of inner detail, superb phase and time accuracy is unrivalled.

Cabinet finish: Birch variegated - satin, Bubinga

variegated satin & Rosewood - satin